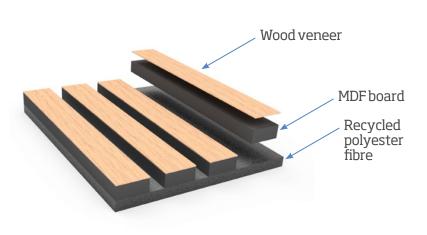

## **Specification**

| Material                     | MDF board & Recycled polyester fibre             |
|------------------------------|--------------------------------------------------|
| Finish                       | Wood veneer                                      |
| Length                       | 600mm                                            |
| Width                        | 600mm                                            |
| Thickness                    | 22mm (MDF & Veneer Slat 13mm, fibre backing 9mm) |
| Number of slats per panel    | 15                                               |
| Coverage                     | 0.36m <sup>2</sup>                               |
| Noise reduction coefficient* | NRC=0.80, Class B. EN ISO 11654:1997             |
| Cleaning                     | Vacuum cleaner or dry cloth. Do not use water    |
| Installation                 | Screws or adhesive                               |
| Usage                        | For internal use only                            |