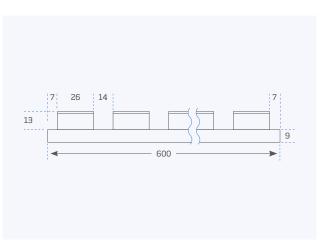

## **Specification**

| Material                     | MDF board & Recycled polyester fibre             |
|------------------------------|--------------------------------------------------|
| Finish                       | Wood veneer                                      |
| Length                       | 600mm                                            |
| Width                        | 600mm                                            |
| Thickness                    | 22mm (MDF & Veneer Slat 13mm, fibre backing 9mm) |
| Number of slats per panel    | 15                                               |
| Coverage                     | 0.36m <sup>2</sup>                               |
| Noise reduction coefficient* | NRC=0.80, Class B. EN ISO 11654:1997             |
| Cleaning                     | Vacuum cleaner or dry cloth. Do not use water    |
| Installation                 | Screws or adhesive                               |
| Usage                        | For internal use only                            |